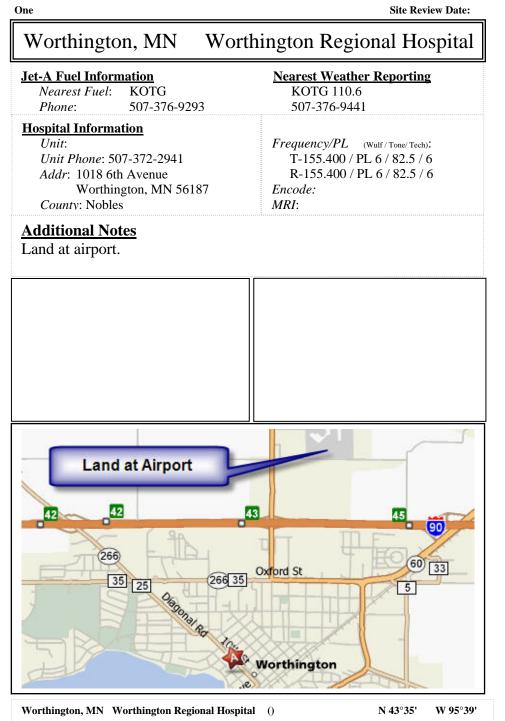

| Worthington,                                                                                     | MN W                                                                                                                                                                                                                                                                                                                                                                                                                                                                                                                                                                                                                                                                                                                                                                                                                                                                                                                                                                                                                                                                                                                                                                                                                                                                                                                                                                                                                                                                                                                                                                                                                                                                                                                                                                                                                                                                                                                                                                                                                                                                                                                           | orthington Reg                                                 | ional Hospital                       |
|--------------------------------------------------------------------------------------------------|--------------------------------------------------------------------------------------------------------------------------------------------------------------------------------------------------------------------------------------------------------------------------------------------------------------------------------------------------------------------------------------------------------------------------------------------------------------------------------------------------------------------------------------------------------------------------------------------------------------------------------------------------------------------------------------------------------------------------------------------------------------------------------------------------------------------------------------------------------------------------------------------------------------------------------------------------------------------------------------------------------------------------------------------------------------------------------------------------------------------------------------------------------------------------------------------------------------------------------------------------------------------------------------------------------------------------------------------------------------------------------------------------------------------------------------------------------------------------------------------------------------------------------------------------------------------------------------------------------------------------------------------------------------------------------------------------------------------------------------------------------------------------------------------------------------------------------------------------------------------------------------------------------------------------------------------------------------------------------------------------------------------------------------------------------------------------------------------------------------------------------|----------------------------------------------------------------|--------------------------------------|
| GPS ID:<br>Radio Preset:<br>Heading/Dist:<br>ETE / Fuel:                                         | °/<br>mins/                                                                                                                                                                                                                                                                                                                                                                                                                                                                                                                                                                                                                                                                                                                                                                                                                                                                                                                                                                                                                                                                                                                                                                                                                                                                                                                                                                                                                                                                                                                                                                                                                                                                                                                                                                                                                                                                                                                                                                                                                                                                                                                    | Airspace:<br>Weather:<br>nm Nearest App<br>lbs VORTAC:         | E/G<br>KOTG -110.6<br>rt: KOTG (E/G) |
| <u>Comm/Flight Fol</u>                                                                           | lowing/Medi                                                                                                                                                                                                                                                                                                                                                                                                                                                                                                                                                                                                                                                                                                                                                                                                                                                                                                                                                                                                                                                                                                                                                                                                                                                                                                                                                                                                                                                                                                                                                                                                                                                                                                                                                                                                                                                                                                                                                                                                                                                                                                                    | <u>cal Support</u>                                             |                                      |
| Pad Information<br>Surface / Elev:<br>TLOF/FATO:<br>Max Pad Weigh<br>Max Rotor Dian<br>Security: | nt:                                                                                                                                                                                                                                                                                                                                                                                                                                                                                                                                                                                                                                                                                                                                                                                                                                                                                                                                                                                                                                                                                                                                                                                                                                                                                                                                                                                                                                                                                                                                                                                                                                                                                                                                                                                                                                                                                                                                                                                                                                                                                                                            | Lighting<br>PCL:<br>Beacon:<br>Perimeter<br>Flood:<br>Windsock |                                      |
| Preferred App/D                                                                                  | <u>ep</u> :                                                                                                                                                                                                                                                                                                                                                                                                                                                                                                                                                                                                                                                                                                                                                                                                                                                                                                                                                                                                                                                                                                                                                                                                                                                                                                                                                                                                                                                                                                                                                                                                                                                                                                                                                                                                                                                                                                                                                                                                                                                                                                                    |                                                                |                                      |
| Obstructions / Ca<br>Land at airport.                                                            | autions / Note                                                                                                                                                                                                                                                                                                                                                                                                                                                                                                                                                                                                                                                                                                                                                                                                                                                                                                                                                                                                                                                                                                                                                                                                                                                                                                                                                                                                                                                                                                                                                                                                                                                                                                                                                                                                                                                                                                                                                                                                                                                                                                                 | <u>:s</u>                                                      |                                      |
|                                                                                                  | Solution and the second | 506. × 100.<br>I                                               | Mal SR<br>O                          |