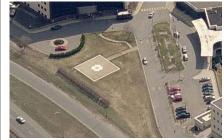

#### **Pad Information Lighting**

PCL: Surface / Elev: Concrete / 867 No *TLOF/FATO*: 50x50 / Beacon:

*Max Pad Weight*: lbs Perimeter: Amber

Max Rotor Diam: ft Flood:

Windsock: Lighted Security:

## **Additional Notes**

Ground level pad North side of hospital

Fairview Southdale Hospital (MN27) N 44° 53.21' W 93° 19.62' Edina, MN

IMPORTANT: The pilot retains full responsibility for safe and legal flight operations, regardless of data presented on this page