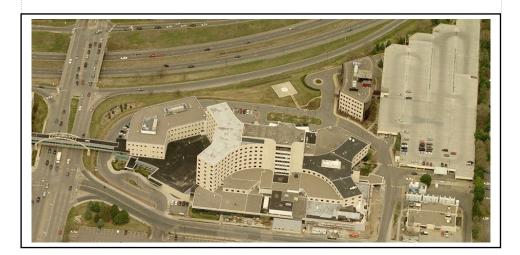

#### **Pad Information Lighting**

PCL: Surface / Elev: Concrete / 867 No *TLOF/FATO*: 50x50 / Beacon:

*Max Pad Weight*: lbs Perimeter: Amber

Max Rotor Diam: ft Flood:

Windsock: Lighted Security:

#### Fairview Southdale Hospital (MN27) N 44° 53.21' W 93° 19.62'

## **Additional Notes**

Ground level pad North side of hospital

Fairview Southdale Hospital (MN27) N 44° 53.21' W 93° 19.62' Edina, MN

IMPORTANT: The pilot retains full responsibility for safe and legal flight operations, regardless of data presented on this page