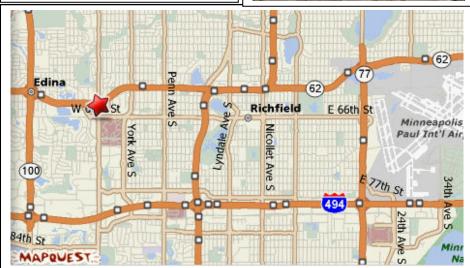

## **Hospital Information**

*Unit*:

Unit Phone: 952-924-5000 Addr: 6401 France Ave S Edina, MN 55435 County: Hennepin