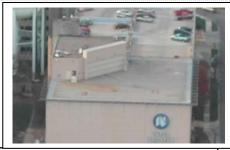

Site Review Date: 10/19/2006

| Robbinsdale, MN North Memorial Medical Center                                                            |                                                 |                                                   |                                           |  |
|----------------------------------------------------------------------------------------------------------|-------------------------------------------------|---------------------------------------------------|-------------------------------------------|--|
|                                                                                                          |                                                 | Airspace:<br>Weather:<br>Nearest Aprt:<br>VORTAC: |                                           |  |
| Comm/Flight Following/Medical SupportWest Metro Control155.340 No PL                                     |                                                 |                                                   |                                           |  |
| TLOF/FATO: 12<br>Max Pad Weight: **<br>Max Rotor Diam: **<br>Security: C<br><u>Preferred App/Dep</u> : 1 | ** ft<br>Controlled Access<br>NW/SE along highv |                                                   | 122.975<br>Yes<br>Amber<br>Yes<br>Lighted |  |
| Obstructions / Caution<br>Noise abatement- Approac                                                       |                                                 | E along highway. Ro                               | ooftop helipad.                           |  |
|                                                                                                          |                                                 |                                                   |                                           |  |