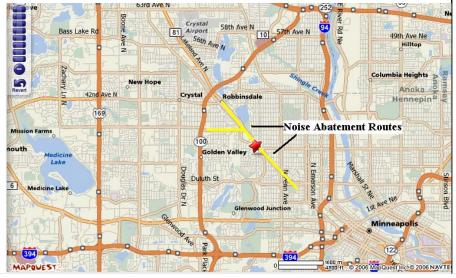

Site Review Date: 10/19/2006

| Robbinsdale, MN North Memorial Medical Center                                                            |                                                 |                                                   |                                           |  |
|----------------------------------------------------------------------------------------------------------|-------------------------------------------------|---------------------------------------------------|-------------------------------------------|--|
|                                                                                                          |                                                 | Airspace:<br>Weather:<br>Nearest Aprt:<br>VORTAC: |                                           |  |
| Comm/Flight Following/Medical SupportWest Metro Control155.340 No PL                                     |                                                 |                                                   |                                           |  |
| TLOF/FATO: 12<br>Max Pad Weight: **<br>Max Rotor Diam: **<br>Security: C<br><u>Preferred App/Dep</u> : 1 | ** ft<br>Controlled Access<br>NW/SE along highv |                                                   | 122.975<br>Yes<br>Amber<br>Yes<br>Lighted |  |
| Obstructions / Caution<br>Noise abatement- Approac                                                       |                                                 | E along highway. Ro                               | ooftop helipad.                           |  |
|                                                                                                          |                                                 |                                                   |                                           |  |