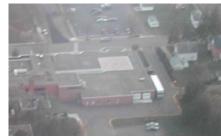

### **Additional Notes**

Hospital Center part of town, rooftop pad West end of hospital.

New Prague, MN Queen Of Peace Hospital () N 44° 32.71′ W 93° 34.49′

IMPORTANT: The pilot retains full responsibility for safe and legal flight operations, regardless of data presented on this page