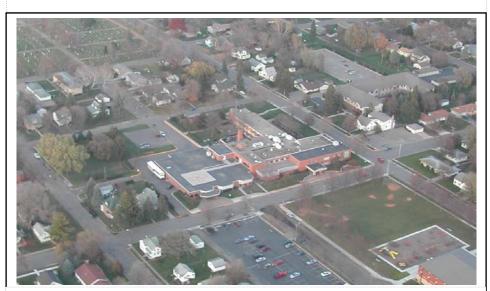

### **Additional Notes**

Hospital Center part of town, rooftop pad West end of hospital.

New Prague, MN Queen Of Peace Hospital () N 44° 32.71′ W 93° 34.49′

IMPORTANT: The pilot retains full responsibility for safe and legal flight operations, regardless of data presented on this page