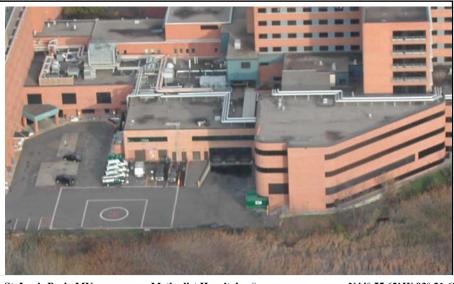

| St. Louis Park, MN                                                           | Methodist Hospital                                             | St. Louis Park,                                                                     |
|------------------------------------------------------------------------------|----------------------------------------------------------------|-------------------------------------------------------------------------------------|
| GPS ID:<br>Radio Preset:<br>Heading/Dist:^ /<br>ETE / Fuel:mins/             | Airspace:<br>Weather: -<br>_nm Nearest Aprt: ()<br>lbs VORTAC: | Jet-A Fuel InformationNearest Fuel:FCNPhone:800-Hospital Information                |
| <u>Comm/Flight Following/Medical</u><br>West Metro Control                   | <u>Support</u><br>155.340 No PL                                | Unit:<br>Unit Phone: 0<br>Addr: 6500 Excelsio<br>St. Louis Park<br>County: Hennepin |
| Pad InformationSurface / Elev:Asphalt / ***TLOF/FATO:/Max Pad Weight:*** lbs | Lighting<br>PCL: No<br>Beacon:<br>Perimeter:                   | Additional Notes<br>Ground pad in parking lo                                        |
| <i>Max Rotor Diam</i> : *** ft<br><i>Security</i> :                          | Flood:<br>Windsock: Yes                                        |                                                                                     |
| Preferred App/Dep:                                                           |                                                                |                                                                                     |

Ground pad in parking lot on W side of hospital. Make approach via swamp area.