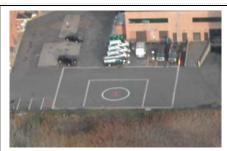

| St. Louis Park, MN                                                           | Methodist Hospital                                             | St. Louis Park,                                                                     |
|------------------------------------------------------------------------------|----------------------------------------------------------------|-------------------------------------------------------------------------------------|
| GPS ID:<br>Radio Preset:<br>Heading/Dist:^ /<br>ETE / Fuel:mins/             | Airspace:<br>Weather: -<br>_nm Nearest Aprt: ()<br>lbs VORTAC: | Jet-A Fuel InformationNearest Fuel:FCNPhone:800-Hospital Information                |
| <u>Comm/Flight Following/Medical</u><br>West Metro Control                   | <u>Support</u><br>155.340 No PL                                | Unit:<br>Unit Phone: 0<br>Addr: 6500 Excelsio<br>St. Louis Park<br>County: Hennepin |
| Pad InformationSurface / Elev:Asphalt / ***TLOF/FATO:/Max Pad Weight:*** lbs | Lighting<br>PCL: No<br>Beacon:<br>Perimeter:                   | Additional Notes<br>Ground pad in parking lo                                        |
| <i>Max Rotor Diam</i> : *** ft<br><i>Security</i> :                          | Flood:<br>Windsock: Yes                                        |                                                                                     |
| Preferred App/Dep:                                                           |                                                                |                                                                                     |

Ground pad in parking lot on W side of hospital. Make approach via swamp area.