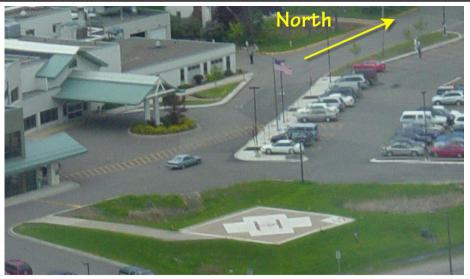

## **Pad Information**

Surface / Elev: Concrete / 1005 TLOF/FATO: 50x50/ Max Pad Weight: Max Rotor Diam: Security:

Lighting PCL: Beacon: Perimeter: Yes Flood: Windsock: Yes

## **Obstructions / Cautions / Notes** 30' trees and wires North and East of pad

Mora, MN Kanabec County Hospital (MN43) N 45° 52.46' W 93° 17.39' IMPORTANT: The pilot retains full responsibility for safe and legal flight operations, regardless of data presented on this page.