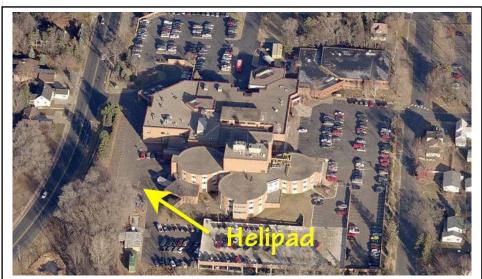

# Lakeview Hospital

## **Pad Information**

PCL: Surface / Elev: *TLOF/FATO*: Beacon: Max Pad Weight: lbs Perimeter: Flood: Max Rotor Diam: ft Security: Windsock:

mins/