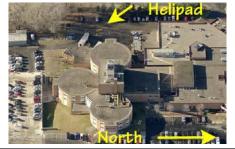

## **Pad Information**

PCL: Surface / Elev: *TLOF/FATO*: Beacon: Max Pad Weight: lbs Perimeter: Flood: Max Rotor Diam: ft Security: Windsock:

mins/

## Preferred App/Dep:

Stillwater, MN

**Heading/Dist:** 

**GPS ID:** 

**Radio Preset:** 

ETE / Fuel: