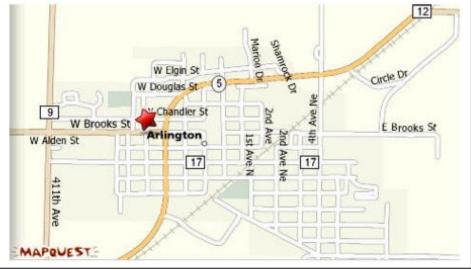

### **Additional Notes**

Hospital NW section of town. Helipad NE side of hospital.

Arlington, MNSibley Medical Center()N 44° 36.66' W 94° 05.06'IMPORTANT: The pilot retains full responsibility for safe and legal flight operations, regardless of data presented on this page.