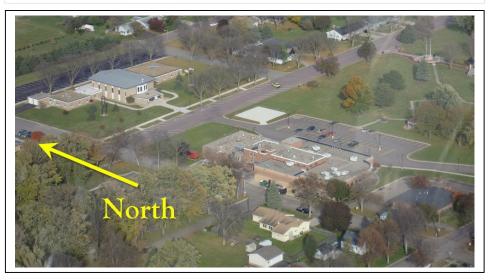

# **Obstructions / Cautions / Notes**

30 foot trees N of pad. 25 foot light pole 40 feet S of pad.

Arlington, MNSibley Medical Center()N 44° 36.66' W 94° 05.06'IMPORTANT: The pilot retains full responsibility for safe and legal flight operations, regardless of data presented on this page.

### **Additional Notes**

Hospital NW section of town. Helipad NE side of hospital.

Arlington, MNSibley Medical Center()N 44° 36.66' W 94° 05.06'IMPORTANT: The pilot retains full responsibility for safe and legal flight operations, regardless of data presented on this page.