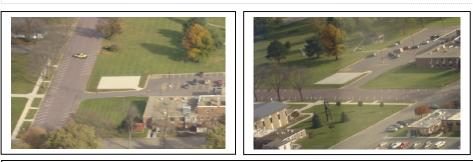

#### **Pad Information**

Surface / Elev:Concrete /TLOF/FATO:50x50 /Max Pad Weight:Max Rotor Diam:Security:Security

LightingPCL:NoBeacon:NoPerimeter:GreenFlood:NoWindsock:Lighted

# **Obstructions / Cautions / Notes**

30 foot trees N of pad. 25 foot light pole 40 feet S of pad.

Arlington, MNSibley Medical Center()N 44° 36.66' W 94° 05.06'IMPORTANT: The pilot retains full responsibility for safe and legal flight operations, regardless of data presented on this page.