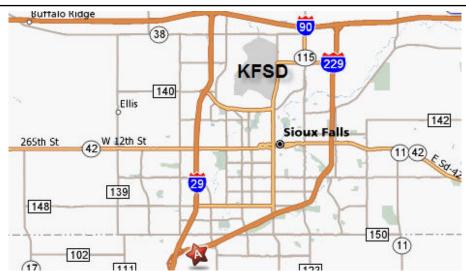

#### **Jet-A Fuel Information**

Nearest Fuel: KFSD Phone:

800-888-1646

**Nearest Weather Reporting** 

KFSD 126.6

605-331-7833

Encode: MRI:

#### Sioux Falls, SD Avera- Heart Hospital

**GPS ID:** Airspace: D/E

Naulo Preset: Weather: KFSD - 126.0

Heading/Dist: o/ nm Nearest Aprt: KFSD (D/E)

ETE / Fuel: mins/ lbs VORTAC: 171°/0 5 KFSD - 126.6