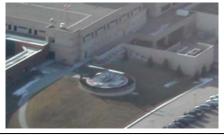

#### **Pad Information Lighting**

PCL: Surface / Elev: Concrete / 1477 *TLOF/FATO*: 40x40 / Beacon:

Max Pad Weight: Perimeter: Amber

*Max Rotor Diam*: Flood: Security: Windsock: