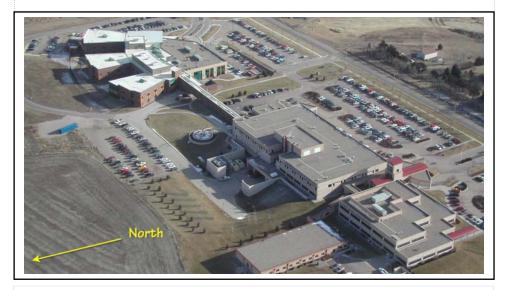

#### **Additional Notes**

Raised concrete pad centered North side of hospital.

Sioux Falls, SD Avera- Heart Hospital (2SD6) N 43°29.5' W 96°46.8'

IMPORTANT: The pilot retains full responsibility for safe and legal flight operations, regardless of data presented on this page

### **Obstructions / Cautions / Notes**

Sioux Falls, SD Avera- Heart Hospital (2SD6) N 43°29.5' W 96°46.8'

IMPORTANT: The pilot retains full responsibility for safe and legal flight operations, regardless of data presented on this page.