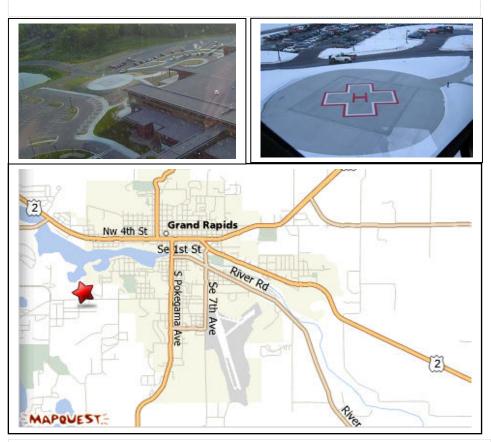

#### **Additional Notes**

SW corner of town near water, Helipad is SE corner in parking lot

Grand Rapids, MN Grand Itasca Clinic & Hospital ()

N 47°13.36' W 93 33.33'

IMPORTANT: The pilot retains full responsibility for safe and legal flight operations, regardless of data presented on this page.