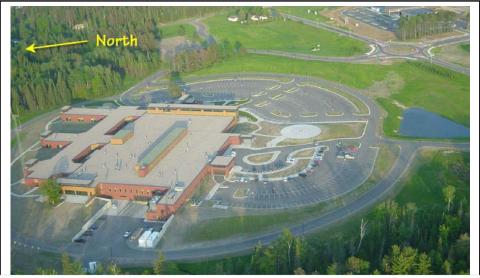

## Preferred App/Dep: South

**Obstructions / Cautions / Notes** 

Light standards in parking lot. 250' radio antenna 1/2 nm NW

 Grand Rapids, MN Grand Itasca Clinic & Hospital
 ()
 N 47°13.36'
 W 93 33.33'

#### **Additional Notes**

SW corner of town near water, Helipad is SE corner in parking lot

Grand Rapids, MN Grand Itasca Clinic & Hospital ()

N 47°13.36' W 93 33.33'

IMPORTANT: The pilot retains full responsibility for safe and legal flight operations, regardless of data presented on this page.