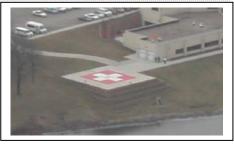

#### **Pad Information** Lighting

PCL: Surface / Elev: Concrete / No *TLOF/FATO*: Beacon: No *Max Pad Weight*: Perimeter: Amber *Max Rotor Diam*: Flood: Yes Windsock: Lighted Security: Security

## **Additional Notes**

Helipad on SW lakeshore, NE corner of hospital.

Albert Lea, MN

Albert Lea Medical Center ()

N 43°39.19' W 93°22.29'

IMPORTANT: The pilot retains full responsibility for safe and legal flight operations, regardless of data presented on this page.