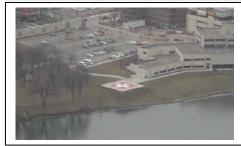

#### **Pad Information** Lighting

PCL: Surface / Elev: Concrete / No *TLOF/FATO*: Beacon: No *Max Pad Weight*: Perimeter: Amber *Max Rotor Diam*: Flood: Yes Windsock: Lighted Security: Security

## **Additional Notes**

Helipad on SW lakeshore, NE corner of hospital.

Albert Lea, MN

Albert Lea Medical Center ()

N 43°39.19' W 93°22.29'

IMPORTANT: The pilot retains full responsibility for safe and legal flight operations, regardless of data presented on this page.