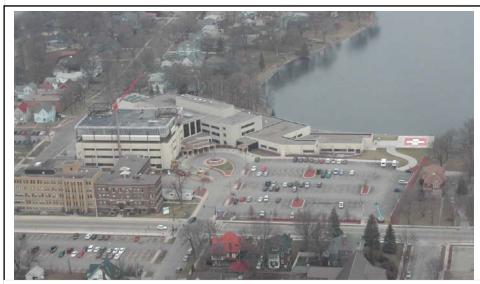

## **Obstructions / Cautions / Notes**

Approach over lake if possible

Albert Lea Medical Center ()

One Site Review Date: 16-Dec-06

## **Additional Notes**

Helipad on SW lakeshore, NE corner of hospital.

Albert Lea, MN

Albert Lea Medical Center ()

N 43°39.19' W 93°22.29'

IMPORTANT: The pilot retains full responsibility for safe and legal flight operations, regardless of data presented on this page.